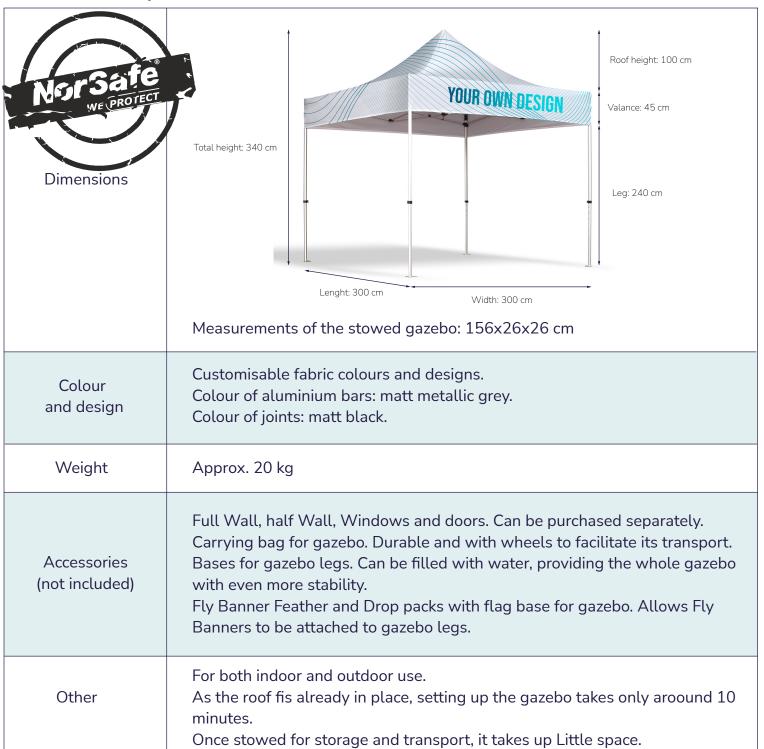

## **TECHNICAL DATA SHEET**

| Features     | Description                                                                                                                                                                                                                                                                                                                                                                                                                                                       |
|--------------|-------------------------------------------------------------------------------------------------------------------------------------------------------------------------------------------------------------------------------------------------------------------------------------------------------------------------------------------------------------------------------------------------------------------------------------------------------------------|
| Structure    | Materials: 40 mm hexagonal aluminium tuve segments.  Types of segment:  Outer foot/leg: 40 x 40 mm hexagonal tuve, with a thickness of 1.2mm.  Inner foot/leg: 40 x 40 mm hexagonal tuve, with a thickness of 1.2mm.  Crossed bars (internal roof structure): 13 x 26 mm, with a thickness of 1.1 mm and with a reinforced interior.  Height of legs: 240 cm when unfolded.  Aluminium bar color: metalllic grey.  Joints: hardened plastic.  Joint color: black. |
| Fabric cover | Made of lag-like fabric: 100% polyester fabric. Flag: 250 g/m². Weave: 50% weft and 50% warp. 100% polyester multifilament thread with 3 threads. Sewn in doublé backstitch with special thread for outdoor use. Double fold hem, 10 mm wide. Symmetrical 7mm doublé stitching (1.5 mm from edges). Stitch width: 5mm. Water-resistant and wind-resistant. Colourfast and washable. Anti-pollution Surface treatment.                                             |