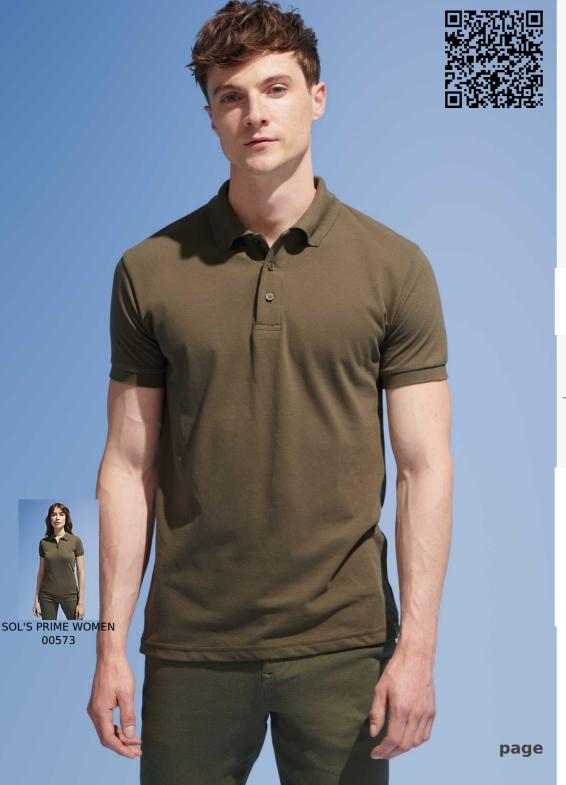

## SOL'S PRIME MEN

## Quality

PIQUÉ 200 65% polyester - 35% Ringspun cotton Rib 1x1 collar and cuffs Reinforcing tape on neck Easy care

## Style

**CLASSIC** 

Short sleeves 3 tone on tone buttons Shoulders with reinforced seams Cut and sewn Spare button on the inside seam

| Sizes | S     | М     | L     | XL    | XXL   | 3XL   | 4XL   | 5XL   |
|-------|-------|-------|-------|-------|-------|-------|-------|-------|
| A/B   | 70/50 | 72/53 | 74/56 | 76/59 | 79/62 | 82/65 | 84/68 | 86/71 |