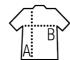

## Style

**CLASSIC** 

Short sleeves 3 tone on tone buttons Shoulders with reinforced seams Cut and sewn Spare button on the inside seam

| Sizes | S     | М     | L     | XL    | XXL   | 3XL   | 4XL   | 5XL   |
|-------|-------|-------|-------|-------|-------|-------|-------|-------|
| A/B   | 70/50 | 72/53 | 74/56 | 76/59 | 79/62 | 82/65 | 84/68 | 86/71 |