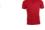

## Style

**CLASSIC** 

Short sleeves 3 tone on tone buttons Shoulders with reinforced seams Cut and sewn Spare button on the inside seam

| Sizes | S     | М     | L     | XL    | XXL   | 3XL   | 4XL   | 5XL   |
|-------|-------|-------|-------|-------|-------|-------|-------|-------|
| A/B   | 70/50 | 72/53 | 74/56 | 76/59 | 79/62 | 82/65 | 84/68 | 86/71 |