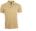

## Style

**CLASSIC** 

Short sleeves 3 tone on tone buttons Shoulders with reinforced seams Cut and sewn Spare button on the inside seam

| Sizes | S     | М     | L     | XL    | XXL   | 3XL   | 4XL   | 5XL   |
|-------|-------|-------|-------|-------|-------|-------|-------|-------|
| A/B   | 70/50 | 72/53 | 74/56 | 76/59 | 79/62 | 82/65 | 84/68 | 86/71 |