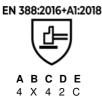

- A. Abrasion resistance B. Coupe test: Blade cut resistance C. Tear resistance
- D. Puncture resistance
- E. Cut resistance
- F. Impact resistance

In accordance with EU Regulation 2016/425 and based on applying the EN388:16+A1:18 and ENISO21420:20 standards, as PPE in Category II, identical to Certificate UE type (Module B) no. 18/0083/01/0161, issued by the notified body no. 0161 - AITEX-Plaza Emilio Sala, 1- 03801 Alcoy, Alicante.