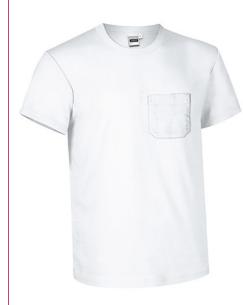

#### Composition and density

160 g/m2

pcs x bag pcs x box

- · Short Sleeve Crewneck Regular Fit T-Shirt with a Pocket
- · Made of 100% cotton ring spun tubular knitted fabric for a soft and comfortable feel
- · Elastic ribbed crewneck for comfortably fitting
- · Reinforced left chest pocket to convenient storage and showcase the branding
- · Double stitching on neck, bottom hem and sleeves for added strength and durability
- · Suitable marking methods: screen printing, embroidery, transfer printing, vinyl application, and more
- · Ideal as workwear and promotional clothing