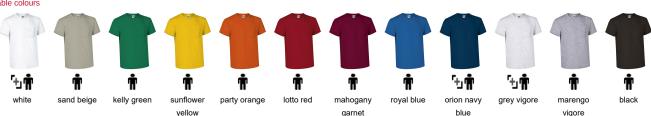

Pocket
- · Made of 100% cotton ring spun tubular knitted fabric for a soft and comfortable feel
- · Elastic ribbed crewneck for comfortably fitting
- · Reinforced left chest pocket to convenient storage and showcase the branding
- · Double stitching on neck, bottom hem and sleeves for added strength and durability
- · Suitable marking methods: screen printing, embroidery, transfer printing, vinyl application, and more
- · Ideal as workwear and promotional clothing

#### Approximate dimensions per size (cm.)

|       | adulto |    |    |    |     | 3XL | 4XL |
|-------|--------|----|----|----|-----|-----|-----|
| Sizes | S      | М  | L  | XL | XXL | 3XL | 4XL |
| LONG  | 64     | 68 | 72 | 76 | 80  | 84  | 88  |
| WIDTH | 48     | 52 | 56 | 59 | 62  | 66  | 70  |

#### Available colours





#### Distributed by:





# T-Shirt **EAGLE**

### **Esquema**



Distributed by: