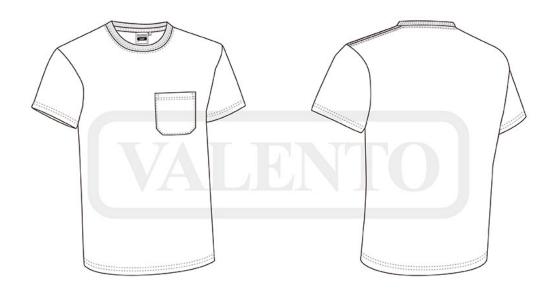

a soft and comfortable feel
- · Elastic ribbed crewneck for comfortably fitting
- · Reinforced left chest pocket to convenient storage and showcase the branding
- · Double stitching on neck, bottom hem and sleeves for added strength and durability
- · Suitable marking methods: screen printing, embroidery, transfer printing, vinyl application, and more
- · Ideal as workwear and promotional clothing

#### Approximate dimensions per size (cm.)

|       | adulto |    |    |    |     | 3XL | 4XL |
|-------|--------|----|----|----|-----|-----|-----|
| Sizes | S      | М  | L  | XL | XXL | 3XL | 4XL |
| LONG  | 64     | 68 | 72 | 76 | 80  | 84  | 88  |
| WIDTH | 48     | 52 | 56 | 59 | 62  | 66  | 70  |

#### Available colours





#### Distributed by:





# T-Shirt **EAGLE**

### **Esquema**



Distributed by: