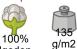

#### Composition and density

algodon

10

100 pcs x bag pcs x box

SYMBOLS MAINTENANCE:

- Short Sleeve Crewneck Regular Fit 100% Cotton T-shirt, lightweight and affordable while maintaining quality
- · Made of 100% ring spun cotton knitted fabric, ensuring a soft and comfortable feel
- · Elastic ribbed crewneck for comfortably fitting
- · Double stitching on neck, sleeves and bottom hem for added strength and durability
- · An inner shoulder-to-shoulder tape that reinforces its structure and reduces its deformation
- · Suitable marking methods: silk-screen printing, transfer printing, vinyl application, and more
- · Ideal for multiple uses: workwear, sports school uniforms, promotional clothing, souvenir, personalised gifts, merchandising, events, and more