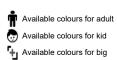

#### Approximate dimensions per size (cm.)

|       | niño |     |       | adulto |    |    |    |     | grande |
|-------|------|-----|-------|--------|----|----|----|-----|--------|
| Sizes | 4/5  | 6/8 | 10/12 | S      | М  | L  | XL | XXL | 3XL    |
| LONG  | 48   | 53  | 58    | 62     | 66 | 70 | 74 | 78  | 82     |
| WIDTH | 38   | 41  | 44    | 47     | 51 | 55 | 58 | 61  | 64     |