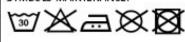

#### Composition and density

algodon

10

100 pcs x bag pcs x box

SYMBOLS MAINTENANCE:

- Short Sleeve Crewneck Regular Fit 100% Cotton T-shirt, lightweight and affordable while maintaining quality
- · Made of 100% ring spun cotton knitted fabric, ensuring a soft and comfortable feel
- · Elastic ribbed crewneck for comfortably fitting
- · Double stitching on neck, sleeves and bottom hem for added strength and durability
- · An inner shoulder-to-shoulder tape that reinforces its structure and reduces its deformation
- · Suitable marking methods: silk-screen printing, transfer printing, vinyl application, and more
- · Ideal for multiple uses: workwear, sports school uniforms, promotional clothing, souvenir, personalised gifts, merchandising, events, and more