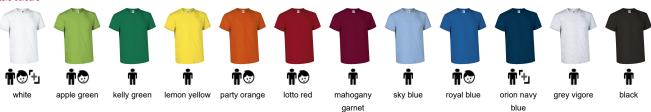

em for added strength and durability
- · An inner shoulder-to-shoulder tape that reinforces its structure and reduces its deformation
- · Suitable marking methods: silk-screen printing, transfer printing, vinyl application, and more
- · Ideal for multiple uses: workwear, sports school uniforms, promotional clothing, souvenir, personalised gifts, merchandising, events, and more

#### Approximate dimensions per size (cm.)

|       | niño |     |       | adulto |    |    |    |     | grande |
|-------|------|-----|-------|--------|----|----|----|-----|--------|
| Sizes | 4/5  | 6/8 | 10/12 | S      | М  | L  | XL | XXL | 3XL    |
| LONG  | 48   | 53  | 58    | 62     | 66 | 70 | 74 | 78  | 82     |
| WIDTH | 38   | 41  | 44    | 47     | 51 | 55 | 58 | 61  | 64     |

#### Available colours





### Distributed by:





# T-Shirt **BIKE**

### **Esquema**



Distributed by: