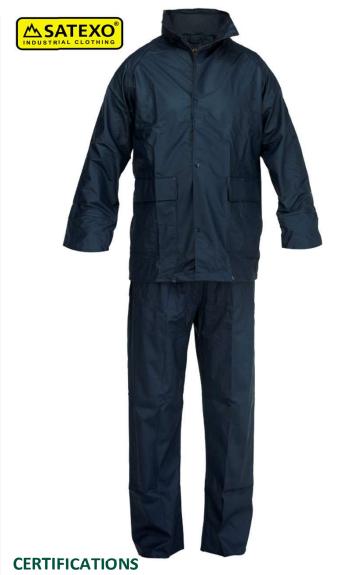

# **DESCRIPTION**

Rain suit made of 100% polyurethane on a polyester support. The ultra-light, flexible and stretchable material provides the user of a high level comfort.

# **CHARACTERISTICS**

- 100% PU on polyester support, 200gr/m<sup>2</sup>
- · waterproof seams
- colour: navy blue also available in green, yellow and orange

#### **JACKET**

- concealed hood with elastic band, rolled up in the collar with a velcro closure
- zip closure and press stud fastening on the windflap
- ventilation in armpits and in the back
- windcatchers in sleeves with elastic tightening
- two waist pockets with velcro fastening
- tightening around the waist with drawstring

#### **TROUSERS**

- elastic waistband
- press stud fastening around the ankles