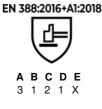

- A. Abrasion resistance B. Coupe test: Blade cut resistance C. Tear resistance
- D. Puncture resistance E. Cut resistance
- F. Impact resistance

In accordance with EU Regulation 2016/425 and based on applying the EN388:16+A1:18 and ENISO21420:20 standards, as PPE in Category II, identical to Certificate UE type (Module B) no. 18/0106/01/0161, issued by the notified body no. 0161 - AITEX-Plaza Emilio Sala, 1- 03801 Alcoy, Alicante.