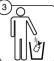

### Ampoule (20 ml)

Do not reuse.

- (2)
- Do not use if damaged.
- Recommended temperature when used