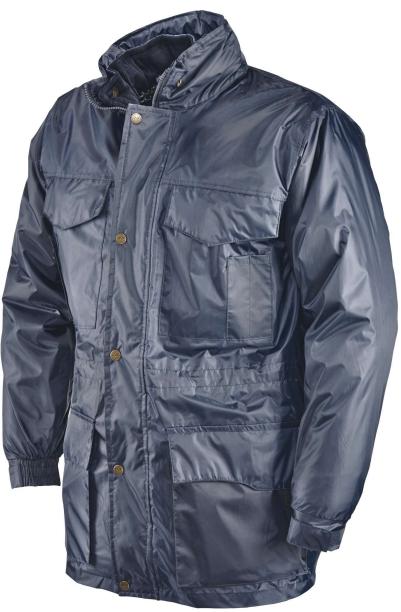

# CE

Parka in polyester/PVC

Distributed by:

#### **OUTSIDE PARKA:**

- Polyester lining
- 2 external waist pockets + 2 chest pockets, one with mobile phone compartment + pen compartment
- Front zipper closure covered by flap with snap buttons
- Hidden hood with velcro
- Elastic cuffs adjustable with velcro
- Drawstring waist
- Color: blue