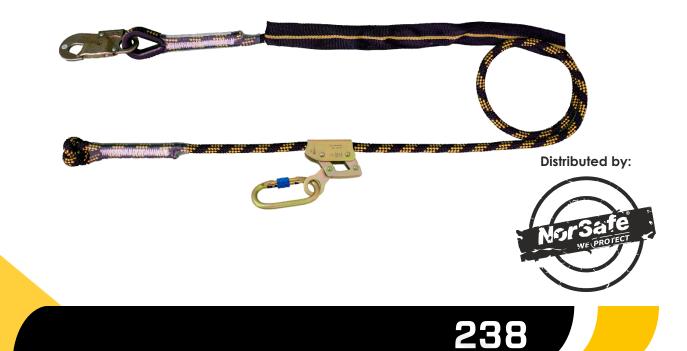

## DATA SHEET

Semi-static ropes with adjustable steel locking mechanism for positioning work. Includes rope protector to avoid direct rubbing during positioning.

The work in positioning consists of surrounding a profile with the positioning rope, to achieve an optimal and comfortable working point.

It is mandatory to work with a fall protection system, in addition to the positioning rope, in case of risk of falling.

| Norm                      | EN358 + EN 362                        |
|---------------------------|---------------------------------------|
| Diameter (mm)             | 12                                    |
| Conectors opening<br>(mm) | 18                                    |
| Length (m)                | 2                                     |
| Weight (Kg)               | 1,06                                  |
| Lifetime                  | 10 years of use+ 2<br>year of storage |
|                           |                                       |
|                           |                                       |

| Material       |           |
|----------------|-----------|
| Rope           | Polyester |
| Rope guard     | Polyester |
| Rope regulator | Steel     |
| Conectors      | Steel     |

www.irudek.com