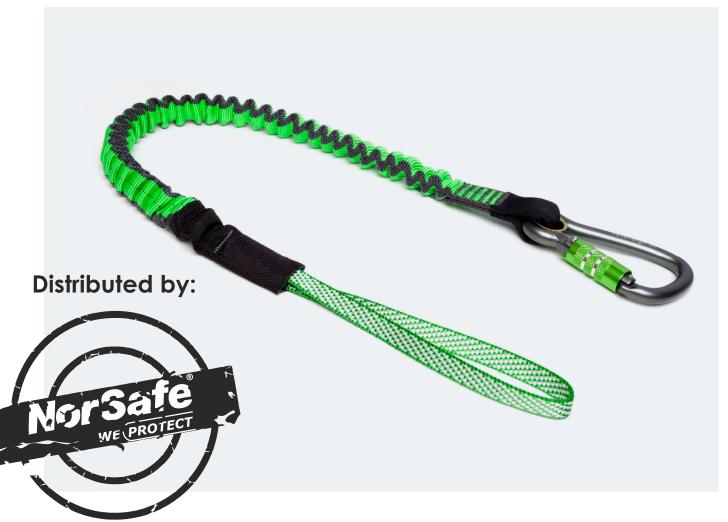

# NLG Heavy Duty Bungee Tool Lanyard

Product code: 101373

The Heavy Duty Bungee Lanyard utilises advanced components to deliver unrivalled performance for heavy tools in the most severe environments.

The NLG Heavy Duty Bungee Lanyard is designed to handle the heavier tools and plant that other lanyards struggle with - right up to a maximum of 18kg weight. It has become established as the tool lanyard of choice in some of the harshest working environments known on this planet.

It features a custom developed, abrasion-resistant webbing with a Dyneema® loop one end for connecting directly to a tether point, or through a captive handle or hole on any tool and a twist lock carabiner on the other end, that is still easy to use whilst wearing gloves, qualify the Heavy Duty Bungee Lanyard as the ultimate tool tethering lanyard.

## Specification

- Automatic Twistlock carabiner for superior performance and security
- Extra high strength webbing delivers ultimate peace of mind
- Heavy duty wear protector sleeve provides an additional layer of structural protection
- Powerful cinching loop constructed from the world's strongest fibre, Dyneema®
- Faster visual inspections with heavy-duty contrast stitching
- Clever contrast wear indicators ensure early warning of any structural damage
- Unique serial number for easy identification and tracking
- CE marked
- ANSI/ISEA 121-2018 compliant
- Dynamic load tested and third-party certified (2:1 safety factor)
- Dimensions: Extends 80cm to130cm
- Max Load: 18KG (39.6lbs)

## Distributed by: