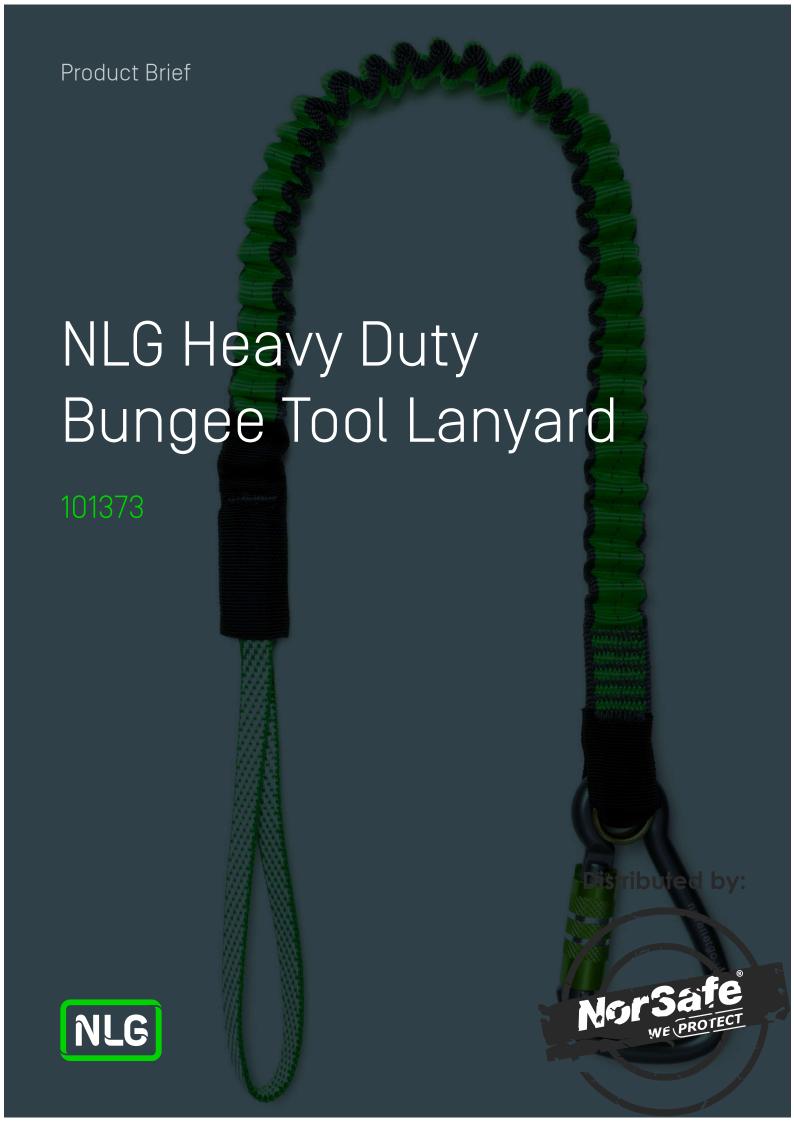

# NLG Heavy Duty Bungee Tool Lanyard

Product code: 101373

The Heavy Duty Bungee Lanyard utilises advanced components to deliver unrivalled performance for heavy tools in the most severe environments.

The NLG Heavy Duty Bungee Lanyard is designed to handle the heavier tools and plant that other lanyards struggle with - right up to a maximum of 18kg weight. It has become established as the tool lanyard of choice in some of the harshest working environments known on this planet.

It features a custom developed, abrasion-resistant webbing with a Dyneema® loop one end for connecting directly to a tether point, or through a captive handle or hole on any tool and a twist lock carabiner on the other end, that is still easy to use whilst wearing gloves, qualify the Heavy Duty Bungee Lanyard as the ultimate tool tethering lanyard.

## Specification

- Automatic Twistlock carabiner for superior performance and security
- Extra high strength webbing delivers ultimate peace of mind
- Heavy duty wear protector sleeve provides an additional layer of structural protection
- Powerful cinching loop constructed from the world's strongest fibre, Dyneema®
- Faster visual inspections with heavy-duty contrast stitching
- Clever contrast wear indicators ensure early warning of any structural damage
- Unique serial number for easy identification and tracking
- CE marked
- ANSI/ISEA 121-2018 compliant
- Dynamic load tested and third-party certified (2:1 safety factor)
- Dimensions: Extends 80cm to130cm
- Max Load: 18KG (39.6lbs)