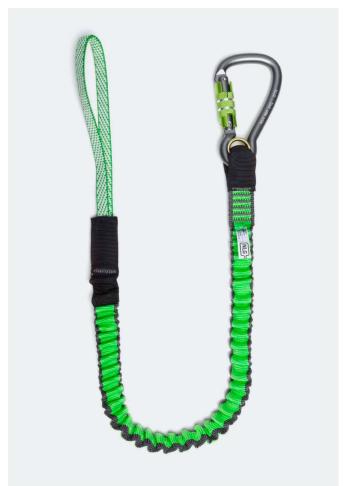

# NLG Heavy Duty Bungee Tool Lanyard

Product code: 101373

The Heavy Duty Bungee Lanyard utilises advanced components to deliver unrivalled performance for heavy tools in the most severe environments.

The NLG Heavy Duty Bungee Lanyard is designed to handle the heavier tools and plant that other lanyards struggle with - right up to a maximum of 18kg weight. It has become established as the tool lanyard of choice in some of the harshest working environments known on this planet.

It features a custom developed, abrasion-resistant webbing with a Dyneema® loop one end for connecting directly to a tether point, or through a captive handle or hole on any tool and a twist lock carabiner on the other end, that is still easy to use whilst wearing gloves, qualify the Heavy Duty Bungee Lanyard as the ultimate tool tethering lanyard.

## Specification

- Automatic Twistlock carabiner for superior performance and security
- Extra high strength webbing delivers ultimate peace of mind
- Heavy duty wear protector sleeve provides an additional layer of structural protection
- Powerful cinching loop constructed from the world's strongest fibre, Dyneema®
- Faster visual inspections with heavy-duty contrast stitching
- Clever contrast wear indicators ensure early warning of any structural damage
- Unique serial number for easy identification and tracking
- CE marked
- ANSI/ISEA 121-2018 compliant
- Dynamic load tested and third-party certified (2:1 safety factor)
- Dimensions: Extends 80cm to130cm
- Max Load: 18KG (39.6lbs)