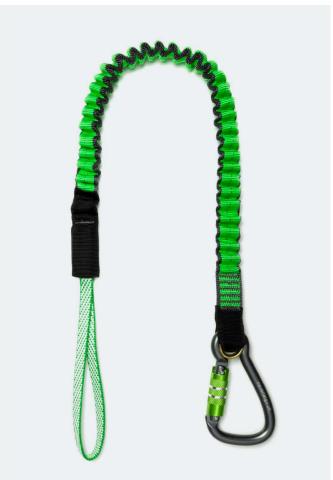

# NLG Heavy Duty Bungee Tool Lanyard

Product code: 101373

The Heavy Duty Bungee Lanyard utilises advanced components to deliver unrivalled performance for heavy tools in the most severe environments.

The NLG Heavy Duty Bungee Lanyard is designed to handle the heavier tools and plant that other lanyards struggle with - right up to a maximum of 18kg weight. It has become established as the tool lanyard of choice in some of the harshest working environments known on this planet.

It features a custom developed, abrasion-resistant webbing with a Dyneema® loop one end for connecting directly to a tether point, or through a captive handle or hole on any tool and a twist lock carabiner on the other end, that is still easy to use whilst wearing gloves, qualify the Heavy Duty Bungee Lanyard as the ultimate tool tethering lanyard.

## Specification

- Automatic Twistlock carabiner for superior performance and security
- Extra high strength webbing delivers ultimate peace of mind
- Heavy duty wear protector sleeve provides an additional layer of structural protection
- Powerful cinching loop constructed from the world's strongest fibre, Dyneema®
- Faster visual inspections with heavy-duty contrast stitching
- Clever contrast wear indicators ensure early warning of any structural damage
- Unique serial number for easy identification and tracking
- CE marked
- ANSI/ISEA 121-2018 compliant
- Dynamic load tested and third-party certified (2:1 safety factor)
- Dimensions: Extends 80cm to130cm
- Max Load: 18KG (39.6lbs)